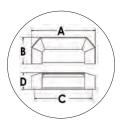

|   | litera Carda | Size (mm & Inches) | Material | Size (Inches) |      |      |      | Fig. |
|---|--------------|--------------------|----------|---------------|------|------|------|------|
|   | Item Code    |                    |          | Α             | В    | С    | D    | Fig. |
| 1 | CP.692.96.XX | 96mm (3.78")       | Brass    | 4.41          | 1.57 | 3.78 | 0.98 | 1    |

"XX" in item code denotes Finish ID.

FIG. 1

This product is Supplied with M4x25mm screws. This product is Supplied with M4x45mm break off screws.