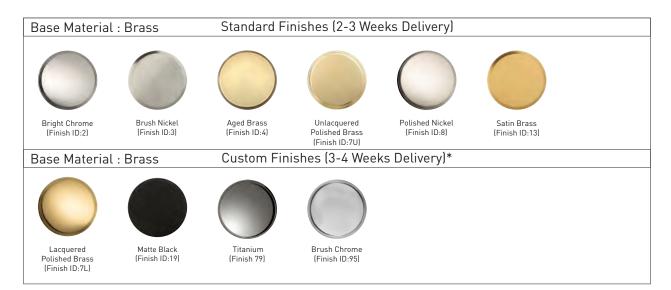

# Wright Perla Cup Pull Finish Options

 Custom finishes cannot be returned or refunded. We are unable to accept cancellations for custom finish order unless within 48 hours of the order being placed.

• We have uniform pricing for all non-hammered finishes listed above as long as base material and size is same.

• Contact us for customized finishes, refer pages F1, F2, F3 & F4 for finish glossary.