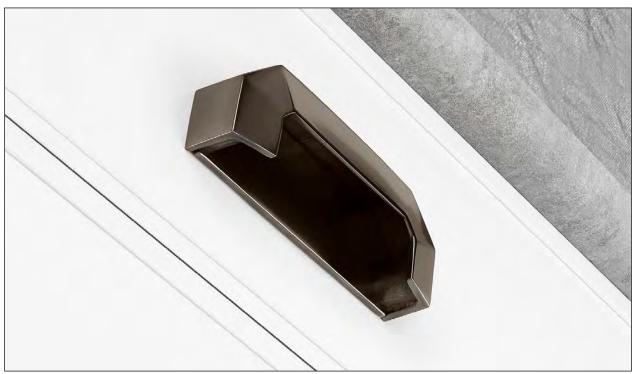

## WRIGHT PERLA CUP PULL

"The Taj Mahal is a universally revered architectural masterpiece of world heritage, the bevelled geometric shape of the base of the Taj is the inspiration behind Wright Perla."

# M Y O H

English Metallic Bronze (Finish ID : 51)