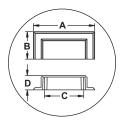

## HAUTE CUP PULL

|   | Item Code    | Size (mm & Inches) | Material               | Size (Inches) |      |      |      | Fig.  |
|---|--------------|--------------------|------------------------|---------------|------|------|------|-------|
|   |              |                    |                        | Α             | В    | С    | D    | ' '5' |
| 1 | CP.614.64.XX | 64mm (2.52")       | Brass                  | 3.94          | 1.77 | 2.52 | 0.93 | 1     |
| 2 | CP.614.64.XX | 64mm (2.52")       | Hammered over<br>Brass | 3.94          | 1.77 | 2.52 | 0.93 | 1     |

"XX" in item code denotes Finish ID.

This product is Supplied with M4x25mm screws. This product is Supplied with M4x45mm break off screws.

FIG. 1