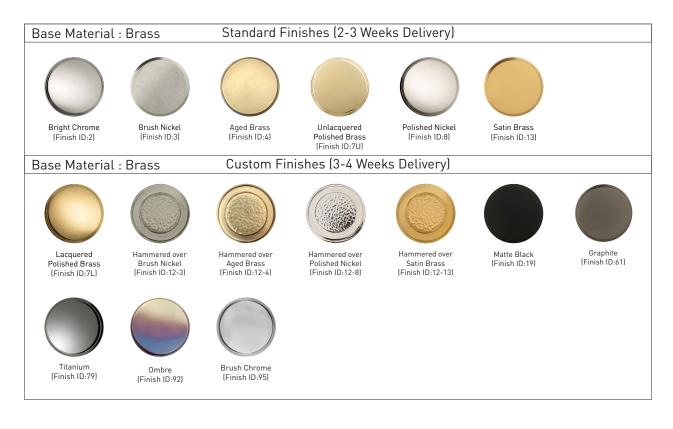

## Haute Cup Pull Finish Options

- Custom finishes cannot be returned or refunded. We are unable to accept cancellations for custom finish order unless within 48 hours of the order being placed.
- We have uniform pricing for all non-hammered finishes listed above as long as base material and size is same.
- Contact us for customized finishes, refer pages F1, F2, F3 & F4 for finish glossary.