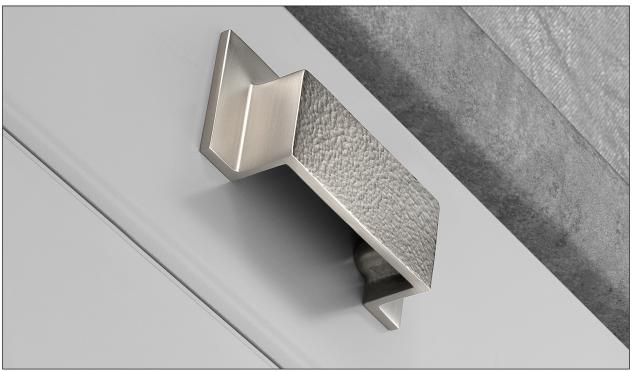

## HAUTE CUP PULL

|   | Item Code    | Size (mm & Inches) | Material               | Size (Inches) |      |      |      | Fig.  |
|---|--------------|--------------------|------------------------|---------------|------|------|------|-------|
|   |              |                    |                        | Α             | В    | С    | D    | ' '5' |
| 1 | CP.614.64.XX | 64mm (2.52")       | Brass                  | 3.94          | 1.77 | 2.52 | 0.93 | 1     |
| 2 | CP.614.64.XX | 64mm (2.52")       | Hammered over<br>Brass | 3.94          | 1.77 | 2.52 | 0.93 | 1     |

"XX" in item code denotes Finish ID.

This product is Supplied with M4x25mm screws. This product is Supplied with M4x45mm break off screws.

FIG. 1

## How to Order

CP.614.64.12-3

CUP PULL STYLE : HAUTE

SIZE : CC 64MM FINISH ID : 12-3