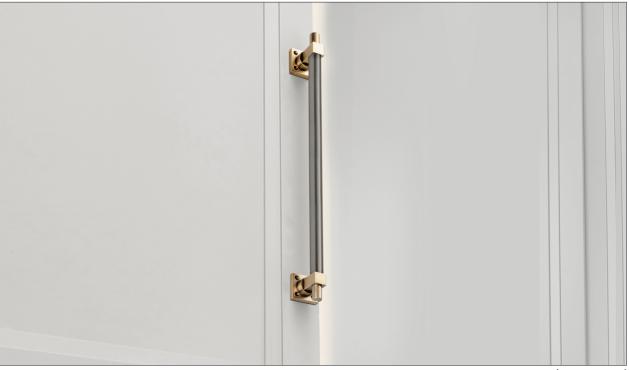

### DORI APPLIANCE PULL

|                                               | Item Code      | Size (mm & Inches) | Material        | Size (Inches) |      |    | Fig. |    |
|-----------------------------------------------|----------------|--------------------|-----------------|---------------|------|----|------|----|
| <u> – – – – – – – – – – – – – – – – – – –</u> |                |                    |                 | A             | В    | С  | D    | 8. |
| 1                                             | APL.871.12".XX | 304.8mm (12")      | Brass           | 14.92         | 1.97 | 12 | 2.28 | 1  |
| 2                                             | APL.871.18".XX | 457.2mm (18")      | Brass           | 20.93         | 1.97 | 18 | 2.28 | 1  |
| 3                                             | APL.871.24".XX | 609.6mm (24")      | Brass           | 26.93         | 1.97 | 24 | 2.28 | 1  |
| 4                                             | APL.871.36".XX | 914.4mm (36")      | Brass           | 38.94         | 1.97 | 36 | 2.28 | 1  |
| 5                                             | APL.871.48".XX | 1219.2mm (48")     | Brass           | 50.91         | 1.97 | 48 | 2.28 | 1  |
| 6                                             | APL.871.12".XX | 304.8mm (12")      | Wood over Brass | 14.92         | 1.97 | 12 | 2.28 | 1  |
| 7                                             | APL.871.18".XX | 457.2mm (18")      | Wood over Brass | 20.93         | 1.97 | 18 | 2.28 | 1  |