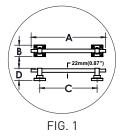

### DORI APPLIANCE PULL

|                                               | Item Code      | Size (mm & Inches) | Material        | Size (Inches) |      |    | Fig. |    |
|-----------------------------------------------|----------------|--------------------|-----------------|---------------|------|----|------|----|
| <u> – – – – – – – – – – – – – – – – – – –</u> |                |                    |                 | A             | В    | С  | D    | 8. |
| 1                                             | APL.871.12".XX | 304.8mm (12")      | Brass           | 14.92         | 1.97 | 12 | 2.28 | 1  |
| 2                                             | APL.871.18".XX | 457.2mm (18")      | Brass           | 20.93         | 1.97 | 18 | 2.28 | 1  |
| 3                                             | APL.871.24".XX | 609.6mm (24")      | Brass           | 26.93         | 1.97 | 24 | 2.28 | 1  |
| 4                                             | APL.871.36".XX | 914.4mm (36")      | Brass           | 38.94         | 1.97 | 36 | 2.28 | 1  |
| 5                                             | APL.871.48".XX | 1219.2mm (48")     | Brass           | 50.91         | 1.97 | 48 | 2.28 | 1  |
| 6                                             | APL.871.12".XX | 304.8mm (12")      | Wood over Brass | 14.92         | 1.97 | 12 | 2.28 | 1  |
| 7                                             | APL.871.18".XX | 457.2mm (18")      | Wood over Brass | 20.93         | 1.97 | 18 | 2.28 | 1  |