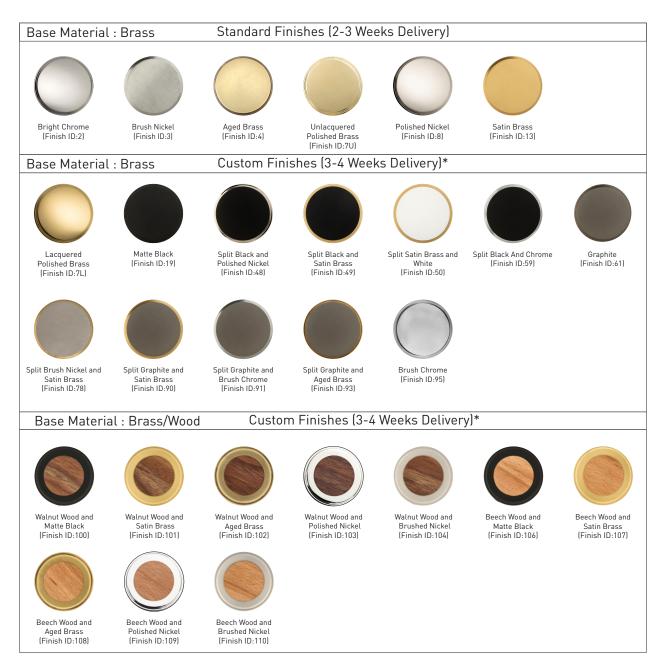

### Dori Appliance Pull Finish Options

- Custom finishes cannot be returned or refunded. We are unable to accept cancellations for custom finish order unless within 48 hours of the order being placed.
- We have uniform pricing for all non-hammered finishes listed above as long as base material and size is same.
- Contact us for customized finishes, refer pages F1, F2, F3 & F4 for finish glossary.
- Backplate options refer page ABP1-1 to ABP3-1.

# MYOH

MAKE YOUR OWN HOME

| Dori Appliance Pull Split Finish |                                       |              |               |              |                 |  |  |
|----------------------------------|---------------------------------------|--------------|---------------|--------------|-----------------|--|--|
| APL.871.XX.XX                    |                                       |              |               |              |                 |  |  |
| FINISH CODE (XX)                 | FINISH NAME                           | LINE DRAWING |               | A            | В               |  |  |
| APL.871.XX.48                    | Split Black and<br>Polished Nickel    | A            | B             | Matte Black  | Polished Nickel |  |  |
| APL.871.XX.49                    | Split Black and Satin<br>Brass        | A            | <b>→</b><br>B | Matte Black  | Satin Brass     |  |  |
| APL.871.XX.50                    | Split Satin Brass and<br>White        | A            | <b>−B</b>     | White Epoxy  | Satin Brass     |  |  |
| APL.871.XX.59                    | Split Black and<br>Chrome             | A            | <b>→</b> B    | Matte Black  | Bright Chrome   |  |  |
| APL.871.XX.78                    | Split Brush Nickel and<br>Satin Brass | A            | <b>→</b> B    | Brush Nickel | Satin Brass     |  |  |
| APL.871.XX.90                    | Split Graphite and<br>Satin Brass     | A            | <b>−B</b>     | Graphite     | Satin Brass     |  |  |
| APL.871.XX.91                    | Split Graphite and<br>Brush Chrome    | A            | -B            | Graphite     | Brush Chrome    |  |  |
| APL.871.XX.93                    | Split Graphite and<br>Aged Brass      | A▼           | <b>B</b>      | Graphite     | Aged Brass      |  |  |

# ΜΥΟΗ

MAKE YOUR OWN HOME

| Dori Appliance Pull Split Finish |                                    |              |                  |                 |  |  |  |
|----------------------------------|------------------------------------|--------------|------------------|-----------------|--|--|--|
| APL.871.XX.XX                    |                                    |              |                  |                 |  |  |  |
| FINISH CODE (XX)                 | FINISH NAME                        | LINE DRAWING | A                | В               |  |  |  |
| APL.871.XX.100                   | Walnut Wood and<br>Black           | A            | B<br>Walnut Wood | Matte Black     |  |  |  |
| APL.871.XX.101                   | Walnut Wood and<br>Satin Brass     |              | B<br>Walnut Wood | Satin Brass     |  |  |  |
| APL.871.XX.102                   | Walnut Wood and<br>Aged Brass      |              | B<br>Walnut Wood | Aged Brass      |  |  |  |
| APL.871.XX.103                   | Walnut Wood and<br>Polished Nickel | A            | B<br>Walnut Wood | Polished Nickel |  |  |  |
| APL.871.XX.104                   | Walnut Wood and<br>Brushed Nickel  | A            | B<br>Walnut Wood | Brushed Nickel  |  |  |  |
| APL.871.XX.106                   | Beech Wood and<br>Black            | A            | B<br>Beech Wood  | Matte Black     |  |  |  |
| APL.871.XX.107                   | Beech Wood and<br>Satin Brass      | A            | B<br>Beech Wood  | Satin Brass     |  |  |  |
| APL.871.XX.108                   | Beech Wood and<br>Aged Brass       | A            | B<br>Beech Wood  | Aged Brass      |  |  |  |

# MYOH

MAKE YOUR OWN HOME

| Dori Appliance Pull Split Finish |                                   |              |   |            |                 |  |  |
|----------------------------------|-----------------------------------|--------------|---|------------|-----------------|--|--|
| APL.871.XX.XX                    |                                   |              |   |            |                 |  |  |
| FINISH CODE (XX)                 | FINISH NAME                       | LINE DRAWING |   | А          | В               |  |  |
| APL.871.XX.109                   | Beech Wood and<br>Polished Nickel | A            | B | Beech Wood | Polished Nickel |  |  |
| APL.871.XX.110                   | Beech Wood and<br>Brushed Nickel  | A            | B | Beech Wood | Brushed Nickel  |  |  |
|                                  |                                   |              |   |            |                 |  |  |
|                                  |                                   |              |   |            |                 |  |  |
|                                  |                                   |              |   |            |                 |  |  |
|                                  |                                   |              |   |            |                 |  |  |
|                                  |                                   |              |   |            |                 |  |  |
|                                  |                                   |              |   |            |                 |  |  |