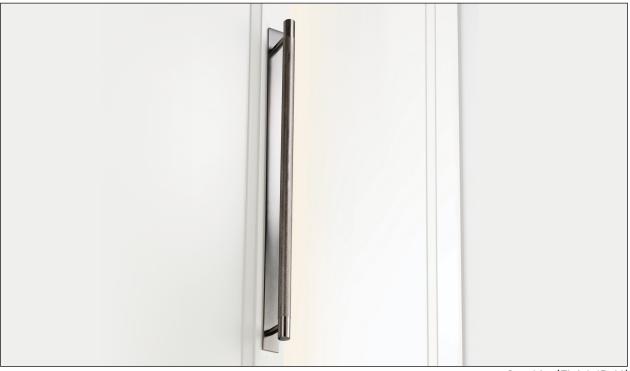

"The juxtaposition of two surfaces where knurled meets smooth. The contrast highlights the detail."

"XX" in item code denotes Finish ID.

This product is Supplied with M6x40mm screws. This product is Supplied with M6x60mm break off screws.