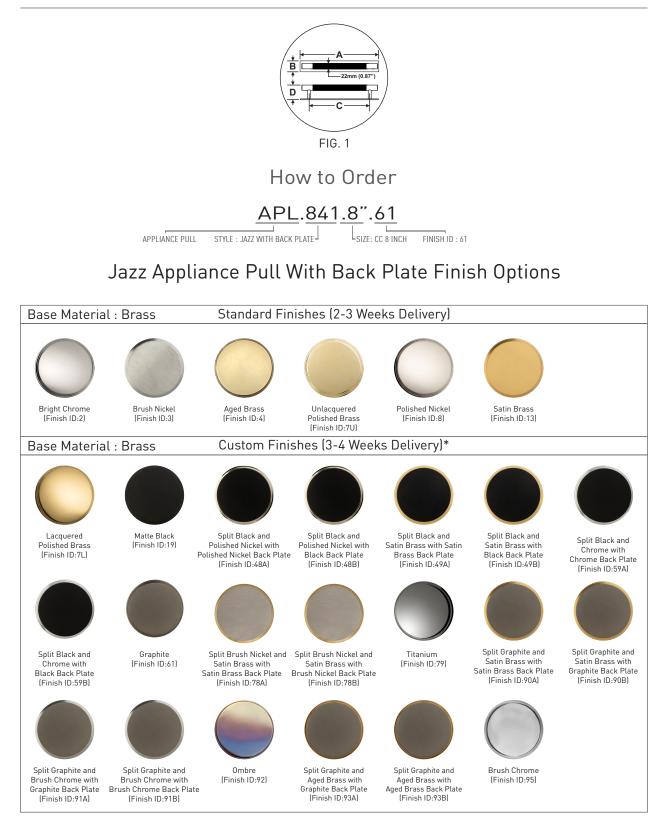

## JAZZ APPLIANCE PULL WITH BACK PLATE

|           |                |                    |          | 1     | Size (Inches) |    |      | L Fie |
|-----------|----------------|--------------------|----------|-------|---------------|----|------|-------|
| Item Code |                | Size (mm & Inches) | Material | А     | В             | С  | D    | Fig.  |
| 1         | APL.841.8".XX  | 203.2mm (8")       | Brass    | 10.24 | 1.31          | 8  | 2.28 | 1     |
| 2         | APL.841.9".XX  | 228.6mm (9")       | Brass    | 11.22 | 1.31          | 9  | 2.28 | 1     |
| 3         | APL.841.12".XX | 304.8mm (12")      | Brass    | 14.21 | 1.31          | 12 | 2.28 | 1     |
| 4         | APL.841.16".XX | 406.4mm (16")      | Brass    | 18.39 | 1.31          | 16 | 2.28 | 1     |
| 5         | APL.841.18".XX | 457.2mm (18")      | Brass    | 20.39 | 1.31          | 18 | 2.28 | 1     |
| 6         | APL.841.24".XX | 609.6mm (24")      | Brass    | 26.42 | 1.31          | 24 | 2.28 | 1     |
| 7         | APL.841.26".XX | 660.4mm (26")      | Brass    | 28.39 | 1.31          | 26 | 2.28 | 1     |
| 8         | APL.841.30".XX | 762mm (30")        | Brass    | 32.4  | 1.31          | 30 | 2.28 | 1     |
| 9         | APL.841.36".XX | 914.4mm (36")      | Brass    | 38.39 | 1.31          | 36 | 2.28 | 1     |
| 10        | APL.841.48".XX | 1219.2mm (48")     | Brass    | 50.47 | 1.31          | 48 | 2.28 | 1     |

- Custom finishes cannot be returned or refunded. We are unable to accept cancellations for custom finish order unless within 48 hours of the order being placed.
- We have uniform pricing for all non-hammered finishes listed above as long as base material and size is same.
- Contact us for customized finishes, refer pages F1, F2, F3 & F4 for finish glossary.
- Backplate options refer page ABP1-1 to ABP3-1.

## Jazz Appliance Pull With Back Plate Split Finish

| APL.841.XX.XX    |                                                                          |              |             |                 |  |  |
|------------------|--------------------------------------------------------------------------|--------------|-------------|-----------------|--|--|
| FINISH CODE (XX) | FINISH NAME                                                              | LINE DRAWING | A           | В               |  |  |
| APL.841.XX.48A   | Split Black and Nickel<br>with Polished Nickel<br>Back Plate             |              | Matte Black | Polished Nickel |  |  |
| APL.841.XX.48B   | Split Black and Nickel<br>with Black Back Plate                          |              | Matte Black | Polished Nickel |  |  |
| APL.841.XX.49A   | Split Black and Satin<br>Brass with Satin<br>Brass Back Plate            |              | Matte Black | Satin Brass     |  |  |
| APL.841.XX.49B   | Split Black and Satin<br>Brass with Black Back<br>Plate                  |              | Matte Black | Satin Brass     |  |  |
| APL.841.XX.59A   | Split Black and<br>chrome with chrome<br>back plate                      | A B          | Matte Black | Bright Chrome   |  |  |
| APL.841.XX.59B   | Split Black and<br>chrome with Black<br>back plate                       |              | Matte Black | Bright Chrome   |  |  |
| APL.841.XX.78A   | Split Brush Nickel<br>and Satin Brass with<br>Satin Brass Back<br>Plate  |              | Satin Brass | Brush Nickel    |  |  |
| APL.841.XX.78B   | Split Brush Nickel<br>and Satin Brass with<br>Brush Nickel Back<br>Plate | A B          | Satin Brass | Brush Nickel    |  |  |

## ΜΥΟΗ

MAKE YOUR OWN HOME

| Jazz Appliance Pull With Back Plate Split Finish |                                                                       |              |          |              |  |  |  |
|--------------------------------------------------|-----------------------------------------------------------------------|--------------|----------|--------------|--|--|--|
| APL.841.XX.XX                                    |                                                                       |              |          |              |  |  |  |
| FINISH CODE (XX)                                 | FINISH NAME                                                           | LINE DRAWING | А        | В            |  |  |  |
| APL.841.XX.90A                                   | Split Graphite and<br>Satin Brass with Satin<br>Brass Back Plate      | A B          | Graphite | Satin Brass  |  |  |  |
| APL.841.XX.90B                                   | Split Graphite and<br>Satin Brass with<br>Graphite Back Plate         | A B          | Graphite | Satin Brass  |  |  |  |
| APL.841.XX.91A                                   | Split Graphite and<br>Brush Chrome with<br>Brush Chrome Back<br>Plate | A B          | Graphite | Brush Chrome |  |  |  |
| APL.841.XX.91B                                   | Split Graphite and<br>Brush Chrome with<br>Graphite Back Plate        | A B          | Graphite | Brush Chrome |  |  |  |
| APL.841.XX.93A                                   | Split Graphite and<br>Aged Brass with<br>Aged Brass Back<br>Plate     | A B          | Graphite | Aged Brass   |  |  |  |
| APL.841.XX.93B                                   | Split Graphite and<br>Aged Brass with<br>Graphite Back Plate          | A B          | Graphite | Aged Brass   |  |  |  |
|                                                  |                                                                       |              |          |              |  |  |  |
|                                                  |                                                                       |              |          |              |  |  |  |