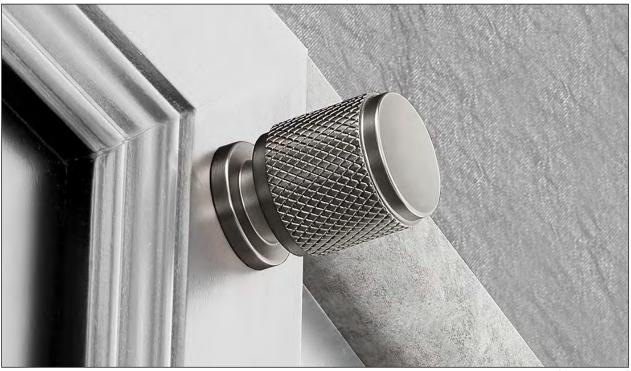

## JAZZ KNOB

"The juxtaposition of two surfaces where knurled meets smooth. The contrast highlights the detail."

|   | ltem Code    | Size (mm & Inches) | Material | Size (Inches) |      |      | Fig. |      |
|---|--------------|--------------------|----------|---------------|------|------|------|------|
|   | item code    |                    |          | А             | В    | С    | D    | Fig. |
| 1 | KNB.836.26.8 | 26mm (1.02")       | Brass    | 1.4           | 1.02 | 0.94 | N/A  | 1    |
| 2 | KNB.836.30.8 | 30mm (1.18")       | Brass    | 1.54          | 1.18 | 1.1  | N/A  | 1    |

"XX" in item code denotes Finish ID.

This product is Supplied with M4x30mm screws. This product is Supplied with M4x45mm break off screws.