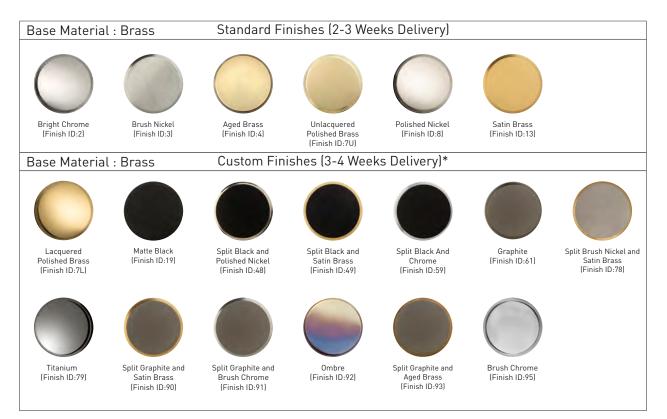

### Jazz Knob Finish Options

- Custom finishes cannot be returned or refunded. We are unable to accept cancellations for custom finish order unless within 48 hours of the order being placed.
- We have uniform pricing for all non-hammered finishes listed above as long as base material and size is same.
- Contact us for customized finishes, refer pages F1, F2, F3 & F4 for finish glossary.
- Backplate options refer page KBP1-1 to KBP14-1.

| Μ | Y | 0         | Н |  |  |
|---|---|-----------|---|--|--|
|   |   |           |   |  |  |
|   |   | O 1111 11 |   |  |  |

MAKE YOUR OWN HOME

| Jazz Knob Split Finish |                                       |              |             |                 |  |  |  |
|------------------------|---------------------------------------|--------------|-------------|-----------------|--|--|--|
| KNB.836.XX. <b>XX</b>  |                                       |              |             |                 |  |  |  |
| FINISH CODE (XX)       | FINISH NAME                           | LINE DRAWING | A           | В               |  |  |  |
| KNB.836.XX. <b>48</b>  | Split Black and<br>Polished Nickel    |              | Matte Black | Polished Nickel |  |  |  |
| KNB.836.XX. <b>49</b>  | Split Black and Satin<br>Brass        | A            | Matte Black | Satin Brass     |  |  |  |
| KNB.836.XX. <b>59</b>  | Split Black and<br>Chrome             |              | Matte Black | Bright Chrome   |  |  |  |
| KNB.836.XX. <b>78</b>  | Split Brush Nickel and<br>Satin Brass | A            | Satin Brass | Brush Nickel    |  |  |  |
| KNB.836.XX. <b>90</b>  | Split Graphite and<br>Satin Brass     |              | Graphite    | Satin Brass     |  |  |  |
| KNB.836.XX. <b>91</b>  | Split Graphite and<br>Brush Chrome    |              | Graphite    | Brush Chrome    |  |  |  |
| KNB.836.XX. <b>93</b>  | Split Graphite and<br>Aged Brass      |              | Graphite    | Aged Brass      |  |  |  |
|                        |                                       |              |             |                 |  |  |  |