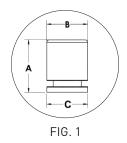

## JAZZ KNOB

"The juxtaposition of two surfaces where knurled meets smooth. The contrast highlights the detail."

|   | ltem Code    | Size (mm & Inches) | Material | Size (Inches) |      |      | Fig. |      |
|---|--------------|--------------------|----------|---------------|------|------|------|------|
|   | item code    |                    |          | А             | В    | С    | D    | Fig. |
| 1 | KNB.836.26.8 | 26mm (1.02")       | Brass    | 1.4           | 1.02 | 0.94 | N/A  | 1    |
| 2 | KNB.836.30.8 | 30mm (1.18")       | Brass    | 1.54          | 1.18 | 1.1  | N/A  | 1    |